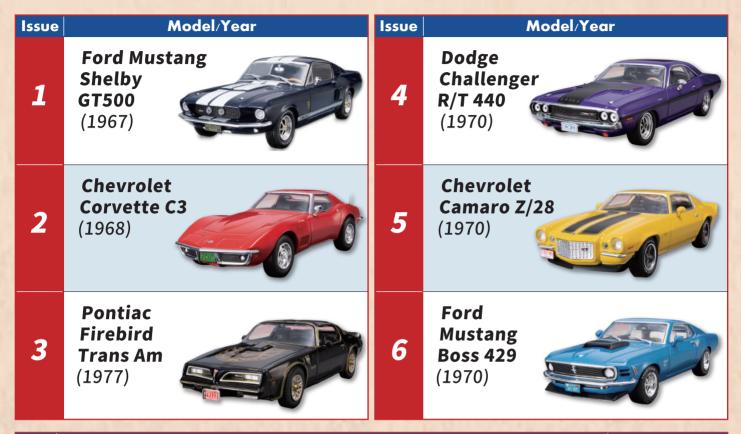

## UPCOMING MODELS

| Issue     | Model                                | Year |
|-----------|--------------------------------------|------|
| 7         | Chevrolet Corvette C2 Stingray Coupe | 1963 |
| 8         | Plymouth Hemi Cuda                   | 1971 |
| 9         | Pontiac Firebird Trans Am            | 1982 |
| 10        | Dodge Charger Daytona                | 1969 |
| 11        | Ford Gran Torino Sport               | 1972 |
| 12        | Dodge Charger SE                     | 1972 |
| <b>13</b> | Mercury Cougar Eliminator 428CJ      | 1970 |
| 14        | Pontiac GTO "The Judge"              | 1969 |
| <b>15</b> | Ford GT40 MkI                        | 1967 |
| 16        | Dodge Coronet Super Bee              | 1970 |
| <b>17</b> | Plymouth Road Runner                 | 1970 |
| 18        | Chevrolet Camaro Z28                 | 1977 |
| 19        | Chevrolet Chevelle SS 454            | 1970 |
| 20        | Chevrolet Corvette C4                | 1984 |